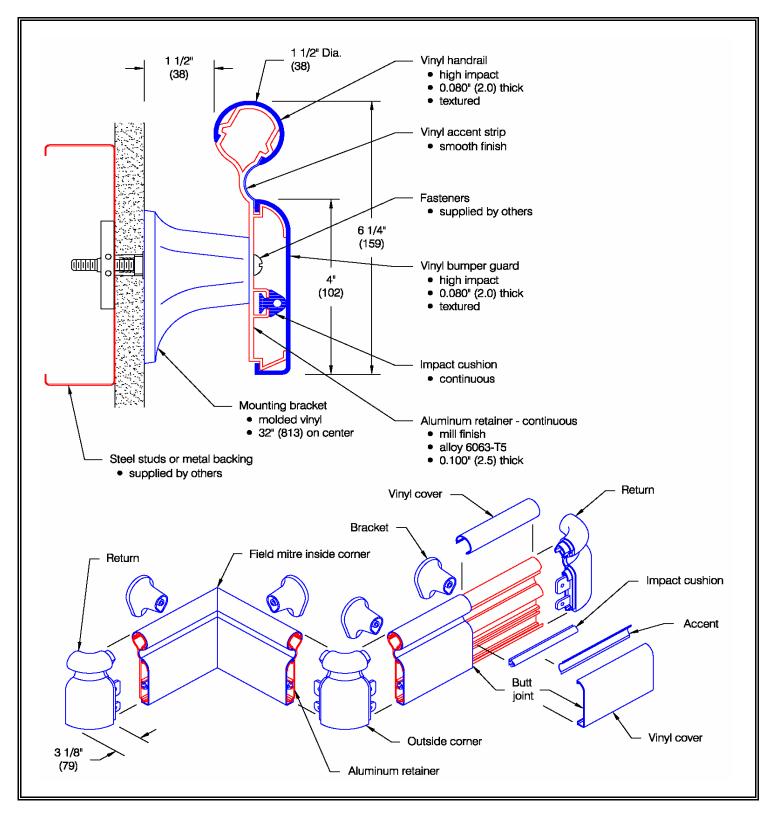

## THUNDERBIRD<sup>®</sup> Handrail (WG-2112)

## THUNDERBIRD<sup>®</sup> Handrail (WG-2112)

| Profile  | Application    | Shock           | ADA        | Materials  | Flammability & smoke |
|----------|----------------|-----------------|------------|------------|----------------------|
| Prome    | Application    | absorbing       | Compliance | Widterials | developed (ASTM E84) |
| Sculpted | High abuse     | 25.4 ft.lbs/in. | Yes        | Vinyl      | Class A              |
|          | Med-high abuse | ASTM D-256      |            | Aluminum   |                      |
|          | -              |                 |            |            |                      |

Testing in accordance with NFPA 255 (ASTM E84):

Class A Flame Spread Index: 5 Smoke Developed Index: 185

| Features:                                                  | Finishes:                                          |
|------------------------------------------------------------|----------------------------------------------------|
| ADA compliant                                              | <ul> <li>Manufacturer's standard colors</li> </ul> |
| Class A fire rating                                        | Custom colors available                            |
| <ul> <li>Molded returns - with hardware</li> </ul>         |                                                    |
| <ul> <li>Molded outside corners - with hardware</li> </ul> |                                                    |
| Stock length:                                              |                                                    |
| 12'-0" (3658 mm)                                           |                                                    |
|                                                            |                                                    |
|                                                            |                                                    |

Handrail designs conform to OSHA, ANSI Life Safety, NFPA, BOCA, UBC, BOMA, ICBO, SBCCI, American Disabilities Act Accessibility Guidelines and all National Building /Code requirements.

| JOB NAME:    |       | ITEMS QUANTITY           |  |  |
|--------------|-------|--------------------------|--|--|
| JOB NUMBER:  |       | Rail: (number of 12 ft.) |  |  |
|              |       | Color:                   |  |  |
| CONTRACTOR:  |       | Handrail Color:          |  |  |
|              |       | Accent Strip Color:      |  |  |
| ARCHITECT:   |       | Bumper Guard Color:      |  |  |
|              |       | Bracket:                 |  |  |
| DEALER NAME: |       | Right Return:            |  |  |
|              |       | Left Return:             |  |  |
| SIGNATURE:   | Date: | Outside Corner:          |  |  |
|              |       | Inside Corner:           |  |  |
|              |       | Splice Connector:        |  |  |