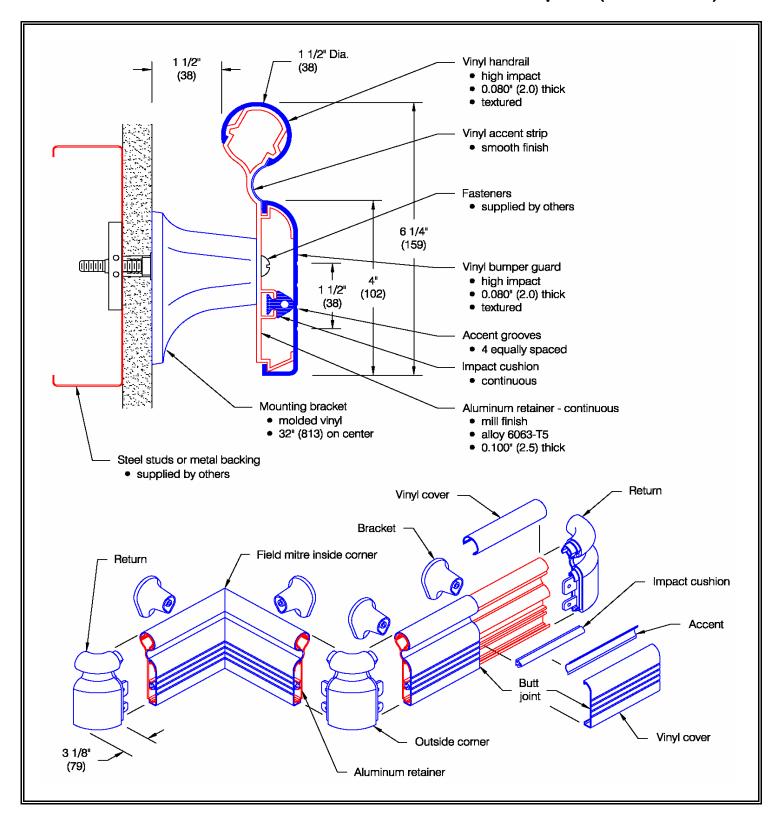

## THUNDERBIRD® Handrail - Grooved Bumper (WG-2112)

## **THUNDERBIRD®** Handrail - Grooved Bumper (WG-2112)

| Profile  | Application    | Shock           | ADA        | Materials | Flammability & smoke |
|----------|----------------|-----------------|------------|-----------|----------------------|
| Flome    | Application    | absorbing       | Compliance | wateriais | developed (ASTM E84) |
| Sculpted | High abuse     | 25.4 ft.lbs/in. | Yes        | Vinyl     | Class A              |
|          | Med-high abuse | ASTM D-256      |            | Aluminum  |                      |
|          | _              |                 |            |           |                      |

Testing in accordance with NFPA 255 (ASTM E 84):

Class A Flame Spread Index: 5

Smoke Developed Index: 185

| Features:                                                  | Finishes:                      |
|------------------------------------------------------------|--------------------------------|
| ADA compliant                                              | Manufacturer's standard colors |
| Class A fire rating                                        | Custom colors available        |
| <ul> <li>Molded returns - with hardware</li> </ul>         |                                |
| <ul> <li>Molded outside corners - with hardware</li> </ul> |                                |
| Stock length:                                              |                                |
| 12'-0" (3658 mm)                                           |                                |
|                                                            |                                |
|                                                            |                                |