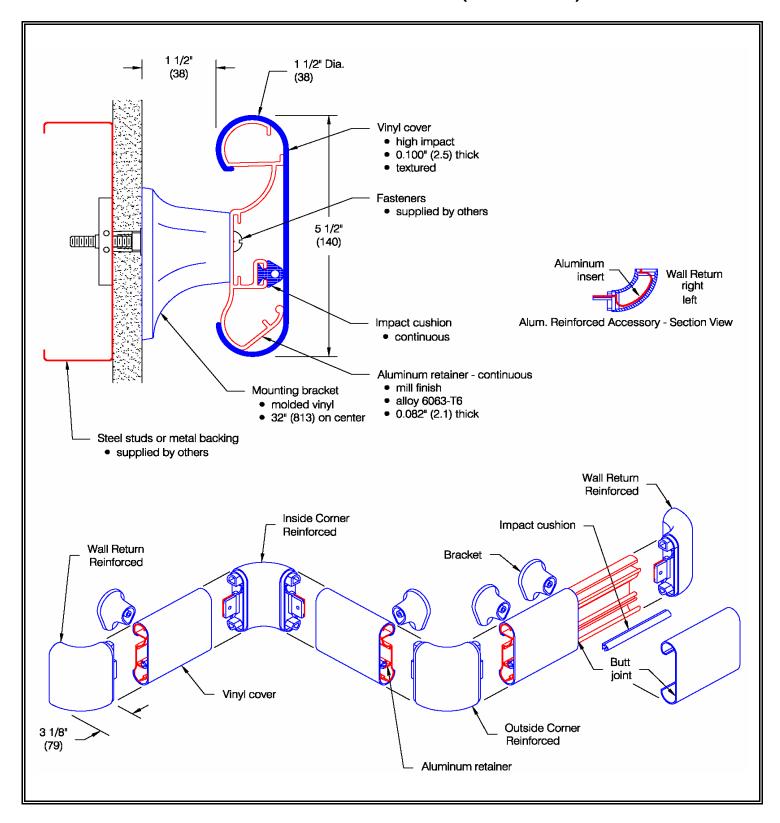

## MAJESTIC® Handrail (WG-2121)

## MAJESTIC® Handrail (WG-2121)

| Drafila | Application | Shock            | ADA        | Motoriala   | Flammability & smoke |
|---------|-------------|------------------|------------|-------------|----------------------|
| Pione   | Application | absorbing        | Compliance | Iviateriais | developed (ASTM E84) |
| Flat    | High abuse  | 25.4 ft.lbs./in. | Yes        | Vinyl       | Class A              |
|         |             | ASTM D-256       |            | Aluminum    |                      |
|         |             |                  |            |             |                      |

Testing in accordance with NFPA 255 (ASTM E 84):

Class A Flame Spread Index: 5

Smoke Developed Index: 185

| Features:                              | Finishes:                      |
|----------------------------------------|--------------------------------|
| ADA compliant                          | Manufacturer's standard colors |
| Class A fire rating                    | Custom color available         |
| Molded returns - with hardware         |                                |
| Molded outside corners - with hardware |                                |
| Molded inside corners - with hardware  |                                |
| Stock length:                          |                                |
| 12'-0" (3658 mm)                       |                                |
|                                        |                                |
|                                        |                                |

Handrail designs conform to OSHA, ANSI Life Safety, NFPA, BOCA, UBC, BOMA, ICBO, SBCCI, American Disabilities Act Accessibility Guidelines and all National Building /Code requirements.

| JOB NAME:    |       | ITEMS                | QUANTITY |  |
|--------------|-------|----------------------|----------|--|
| JOB NUMBER:  |       | Guard Length: 12 ft. |          |  |
|              |       | Color:               |          |  |
| CONTRACTOR:  |       | Bracket:             |          |  |
|              |       | Right Return:        |          |  |
| ARCHITECT:   |       | Left Return:         |          |  |
|              |       | Outside Corner:      |          |  |
| DEALER NAME: |       | Inside Corner:       |          |  |
|              |       | Splice Connector:    |          |  |
| SIGNATURE:   | Date: |                      |          |  |