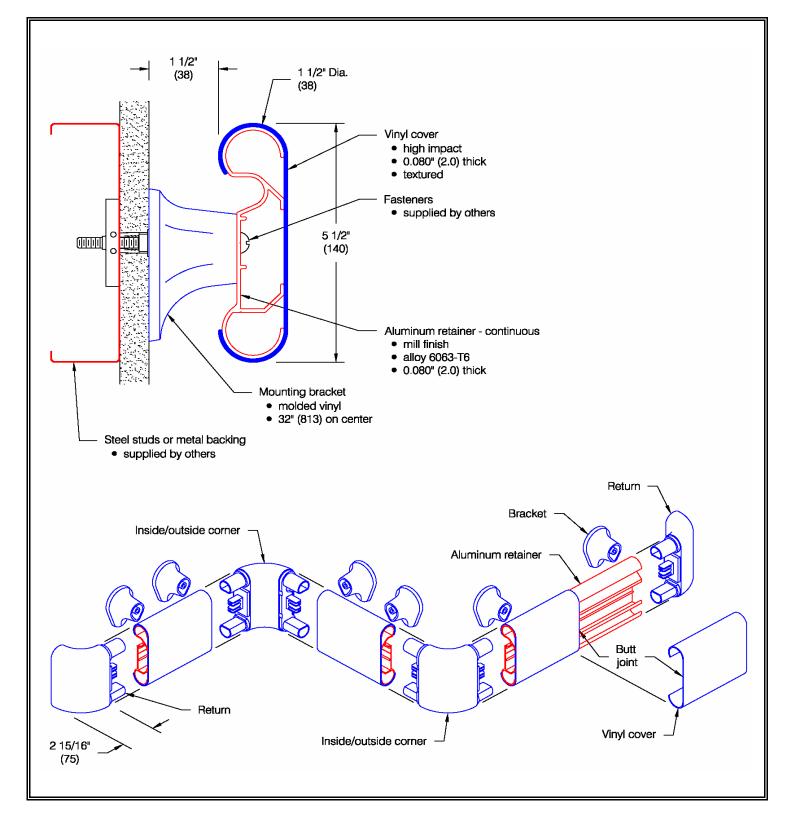

## PRESIDENTIAL® Handrail (WG-2177)

## **PRESIDENTIAL®** Handrail (WG-2177)

| Profile | Application | Shock<br>absorbing             | ADA<br>Compliance | Materials         | Flammability & smoke<br>developed (ASTM E84) |
|---------|-------------|--------------------------------|-------------------|-------------------|----------------------------------------------|
| Flat    | U           | 25.4 ft.lbs./in.<br>ASTM D-256 | Yes               | Vinyl<br>Aluminum | Class A                                      |

Testing in accordance with NFPA 255 (ASTM E 84):Class AFlame Spread Index: 5Smoke Developed Index: 185

| Features:                                                  | Finishes:                                          |
|------------------------------------------------------------|----------------------------------------------------|
| ADA compliant                                              | <ul> <li>Manufacturer's standard colors</li> </ul> |
| Class A fire rating                                        | Custom colors available                            |
| <ul> <li>Molded returns - with hardware</li> </ul>         |                                                    |
| <ul> <li>Molded outside corners - with hardware</li> </ul> |                                                    |
| <ul> <li>Molded inside corners - with hardware</li> </ul>  |                                                    |
| Stock length:                                              |                                                    |
| 12'-0" (3658 mm)                                           |                                                    |
|                                                            |                                                    |
|                                                            |                                                    |