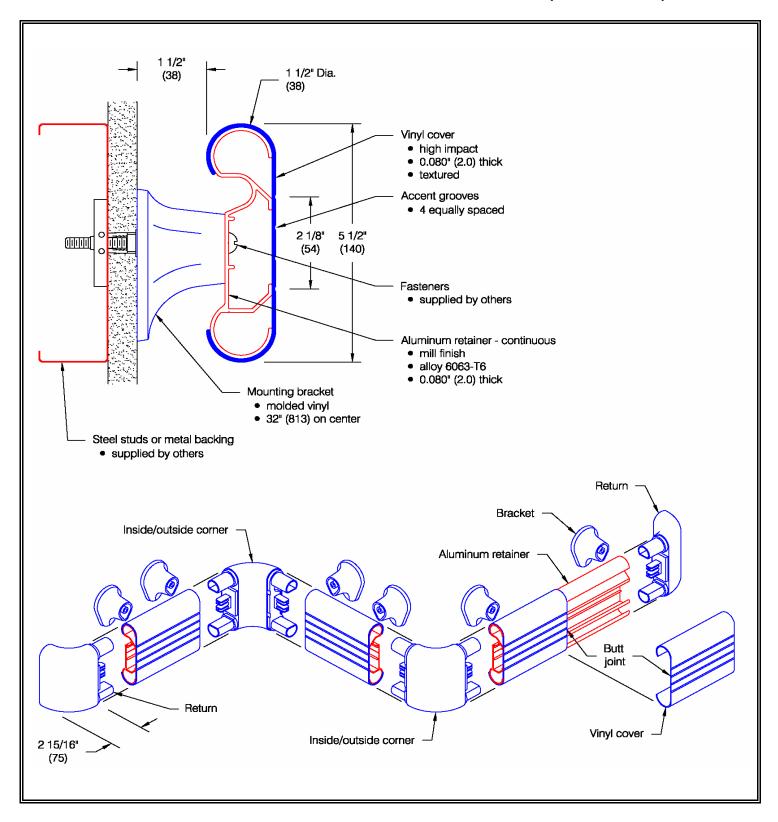

## PRESIDENTIAL® Handrail - Grooved (WG-2177)

## PRESIDENTIAL® Handrail - Grooved (WG-2177)

| Profile | Application    | Shock absorbing                | ADA<br>Compliance | Materials         | Flammability & smoke developed (ASTM E84) |
|---------|----------------|--------------------------------|-------------------|-------------------|-------------------------------------------|
| Flat    | High abuse     | 25.4 ft.lbs./in.<br>ASTM D-256 | Yes               | Vinyl             | Class A                                   |
| Grooved | Med-high abuse |                                | Yes               | Vinyl<br>Aluminum | Class A                                   |

Testing in accordance with NFPA 255 (ASTM E84):

Class A Flame Spread Index: 5

Smoke Developed Index: 185

| Features:                                                  | Finishes:                                          |
|------------------------------------------------------------|----------------------------------------------------|
| ADA compliant                                              | <ul> <li>Manufacturer's standard colors</li> </ul> |
| Class A fire rating                                        | <ul> <li>Custom colors available</li> </ul>        |
| Molded returns - with hardware                             |                                                    |
| <ul> <li>Molded outside corners - with hardware</li> </ul> |                                                    |
| <ul> <li>Molded inside corners - with hardware</li> </ul>  |                                                    |
| Stock length:                                              |                                                    |
| 12'-0" (3658 mm)                                           |                                                    |
|                                                            |                                                    |
|                                                            |                                                    |